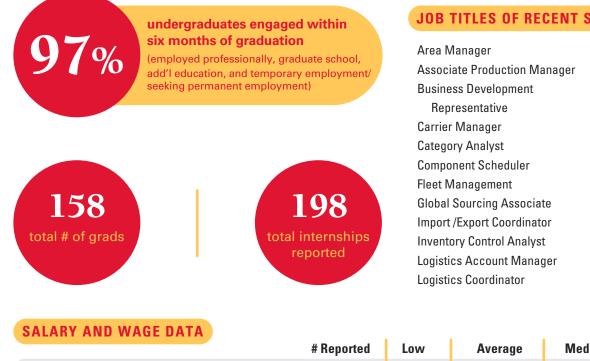

## **JOB TITLES OF RECENT SCM GRADUATES**

Managed Transportation Specialist Manufacturing Development Associate **Materials Manager** Merchandise Analyst **Operations Dispatcher Operations Leadership** Development **Production Planner Project Manager Purchasing Agent** Sourcing Specialist Supply Chain Analyst

% Change

|                                                |            |          |          |          |          | •          |  |
|------------------------------------------------|------------|----------|----------|----------|----------|------------|--|
|                                                | # Reported | Low      | Average  | Median   | High     | Prior Year |  |
| Salaries for Bachelor Level Graduates (yearly) | 67         | \$40,000 | \$61,996 | \$62,500 | \$83,000 | +6.2%      |  |
| Wages for Student Internships/Co-ops (hourly)  | 73         | \$9.00   | \$17.62  | \$17.00  | \$27.38  | +0.7%      |  |